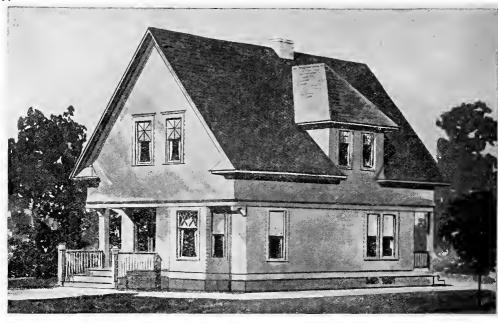

Design No. 2003

First Floor Plan

Second Floor Plan

#### Size: Width, 19 feet 10 inches; length, 38 feet, exclusive of porches

Blue prints consist of basement plan; first and second floor plans; front, two side elevations; wall sections and all necessary interior details. Specifications consist of about twenty pages of typewritten matter.

Full and complete working plans and specifications of this house will be furnished for \$5.00. Cost of this house is from about \$2,550,00 to about \$2,800.00, according to the locality in which it is built.